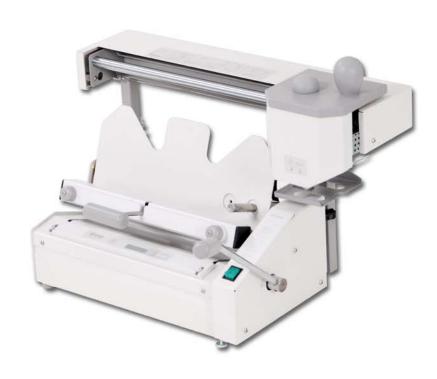

### **SECURA**™ **Perfect Binding Machine**

Flexible binding system Binds up to A4+ Easy to use Compact and fully featured

#### Compact and fully featured

Our binder will fit nicely on your countertop. It's odorless and quiet. Nevertheless there are no sacrifices. It's rugged, dependable and will operate economically for many years.

#### **Specifications**

|                                | Europe          | U.S.A.            |
|--------------------------------|-----------------|-------------------|
| Machine cycles/hour            | Up to 450       | Up to 450         |
| Capacity books/hour*           | Up to 180       | Up to 180         |
| Min/max binding thickness      | 0.1-40 mm       | 0.004-1.6"        |
| Max. binding length            | Up to 320 mm    | Up to 12.6"       |
| Max. binding height            | Up to 235 mm    | Up to 9.3"        |
| Max cover thickness**          | Up to 400 g/m2  | Up to 225 index   |
| Voltage (V) / Frequency (Hz)   | 220–240 / 50-60 | 110-115 /50-60    |
| Max. current                   | 3 A             | 5.5 A             |
| Machine dimensions (WxLxH)     | 66 x 37 x 43 cm | 26 x 15 x 17"     |
| Package dimensions (W x L x H) | 71 x 41 x 51 cm | 28 x 16.1 x 20.1" |
| Net / gross weight             | 28/31 kg        | 62/68.4 lbs       |