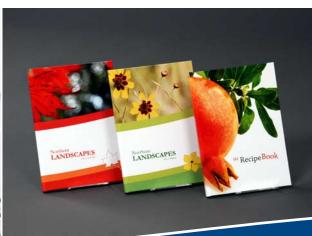

#### Multiple types of binds

Fastbind's unique rotary binding method makes the Secura the most flexible system available. It quickly produces hard and soft cover books as well as manager covers, tear-off pads and strip binding. The end result is perfect binding that is strong, square and affordable.