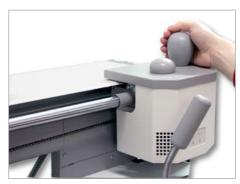

The optional cover trimmer enables the bound book cover to be flush trimmed for the perfect finish, without the requirement for a guillotine.

Optional cover trimmer.