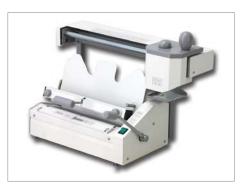

### **SECURA**™ **Perfect Binding Machine**

Flexible binding system Binds up to A4+ Easy to use Compact and fully featured

#### Compact and fully featured

Our binder will fit nicely on your countertop. It's odorless and quiet. Nevertheless there are no sacrifices. It's rugged, dependable and will operate economically for many years.