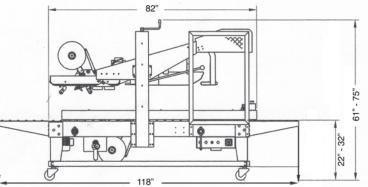

#### **OPTIONAL FEATURES:**

- 3" (72mm) Tape Heads
- Infeed Conveyor
- Exit Conveyor
- CARTON SIZE: LENGTH: 8" min. to 21.5" max. WIDTH: 8" min. to 20" max. (8.9" on 3" Head) HEIGHT: 4.75" min. to 20" max. 80"L x 35"W x 64"H MACHINE SIZE: 75ft/min Up to 15 cartons per minute. Production MACHINE SPEED: rate depends on carton size and operator dexterity 110 Volt, I Phase, 10 Amp ELECTRICAL: WEIGHT: 715 lbs. Shipping Weight: 775 lbs. 75lbs. MAX BOX WEIGHT: 2" (48mm) Wide - 1,000 yard or 1,500 yard rolls. TAPE HEAD SPECS: 1 Year Limited Warranty WARRANTY: