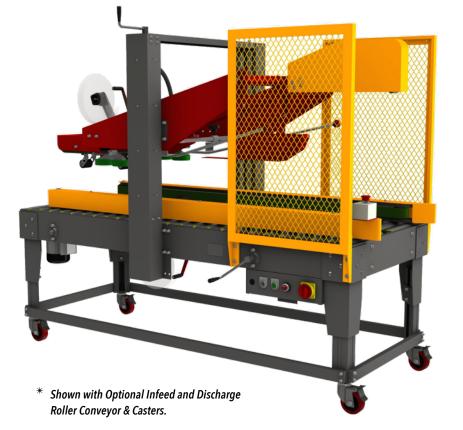

## Automatic Uniform Carton Sealer

Model:

This heavy-duty machine seals the top & bottom of boxes simultaneously

### Automatic Top Flap Folding with Side & Top Drive Belt for Positive Grip Pressure

- Fully-Automatic Uniform Carton Sealer with Automatic Top Flap Folding and Easy Manual Carton Size Adjustment.
- Side Drive Belt Design with 2 Top Drive Belts and 2 Side Drive Belts.
- Featuring Our New "Piranha" Tape Head with "Easy Thread Design."
- Machine Comes Complete with Adjustable Height Legs, Power Cord and Plug.

Automatic Box Folding of Major and Minor Top Flaps

Heavy Duty Top Drive and Bottom Side Drive Belts For Positive Grip Pressure

New "Piranha" Tape Head Features An Easy Thread Design with Optimizer Arm.

Line of Equipment by EXCEL PACKAGING

#### **PP-558F CARTON SEALER**

This operator-free machine can be fed from a production line directly into the PP-558F where the machine will fold the top flaps and automatically tape closed. The PP-558F applies a single tape strip to both the top and bottom of the case simultaneously. This four belt drive design is a heavy duty versatile machine designed for dependable performance and easy operation. The PP-558F can be easily adjusted in only seconds to process a different size carton.

٠

2 Side Drive Belts

2 Top Drive Belts

**Fully Adjustable Leas** 

**Stainless Steel Frame** 

Heavy Duty Locking Casters