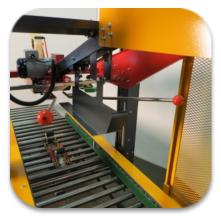

Automatic Box Folding of Major and Minor Top Flaps

Heavy Duty Top Drive and Bottom Side Drive Belts For Positive Grip Pressure

New "Piranha" Tape Head Features An Easy Thread Design with Optimizer Arm.

Line of Equipment by EXCEL PACKAGING

#### **STANDARD FEATURES:**

- Piranha Tape Head with "Easy Thread" Design
- Interchangeable Tape
  Heads
- Side Pressure Rollers to Close Box Top