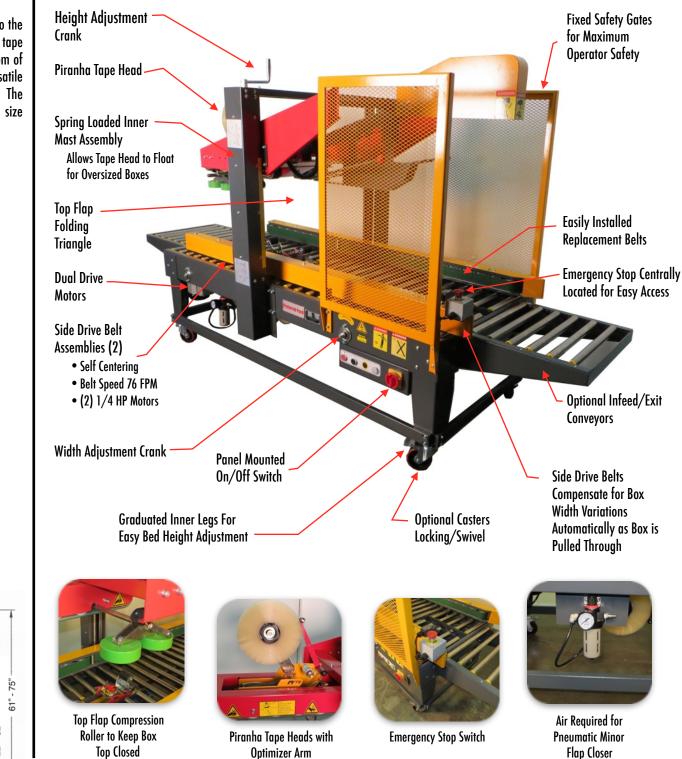

### Automatic Top Flap Folding with Side & Top Drive Belt for Positive Grip Pressure

- Fully-Automatic Uniform Carton Sealer with Automatic Top Flap Folding and Easy Manual Carton Size Adjustment.
- Side Drive Belt Design with 2 Top Drive Belts and 2 Side Drive Belts.
- Featuring Our New "Piranha" Tape Head with "Easy Thread Design."
- Machine Comes Complete with Adjustable Height Legs, Power Cord and Plug.

Automatic Box Folding of Major and Minor Top Flaps

Heavy Duty Top Drive and Bottom Side Drive Belts For Positive Grip Pressure

New "Piranha" Tape Head Features An Easy Thread Design with Optimizer Arm.

Line of Equipment by EXCEL PACKAGING

#### **PP-558F CARTON SEALER**

This operator-free machine can be fed from a production line directly into the PP-558F where the machine will fold the top flaps and automatically tape closed. The PP-558F applies a single tape strip to both the top and bottom of the case simultaneously. This four belt drive design is a heavy duty versatile machine designed for dependable performance and easy operation. The PP-558F can be easily adjusted in only seconds to process a different size carton.

#### **STANDARD FEATURES:**

- Piranha Tape Head with "Easy Thread" Design
- Interchangeable Tape
  Heads
- Side Pressure Rollers to Close Box Top