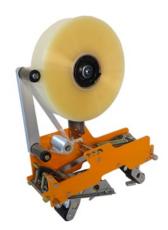

Automatic Box Folding of Major and Minor Top Flaps

Heavy Duty Top Drive and Bottom Side Drive Belts For Positive Grip Pressure

New "Piranha" Tape Head Features An Easy Thread Design with Optimizer Arm.

Line of Equipment by EXCEL PACKAGING

#### **STANDARD FEATURES:**

- Piranha Tape Head with "Easy Thread" Design
- Interchangeable Tape
  Heads
- Side Pressure Rollers to Close Box Top